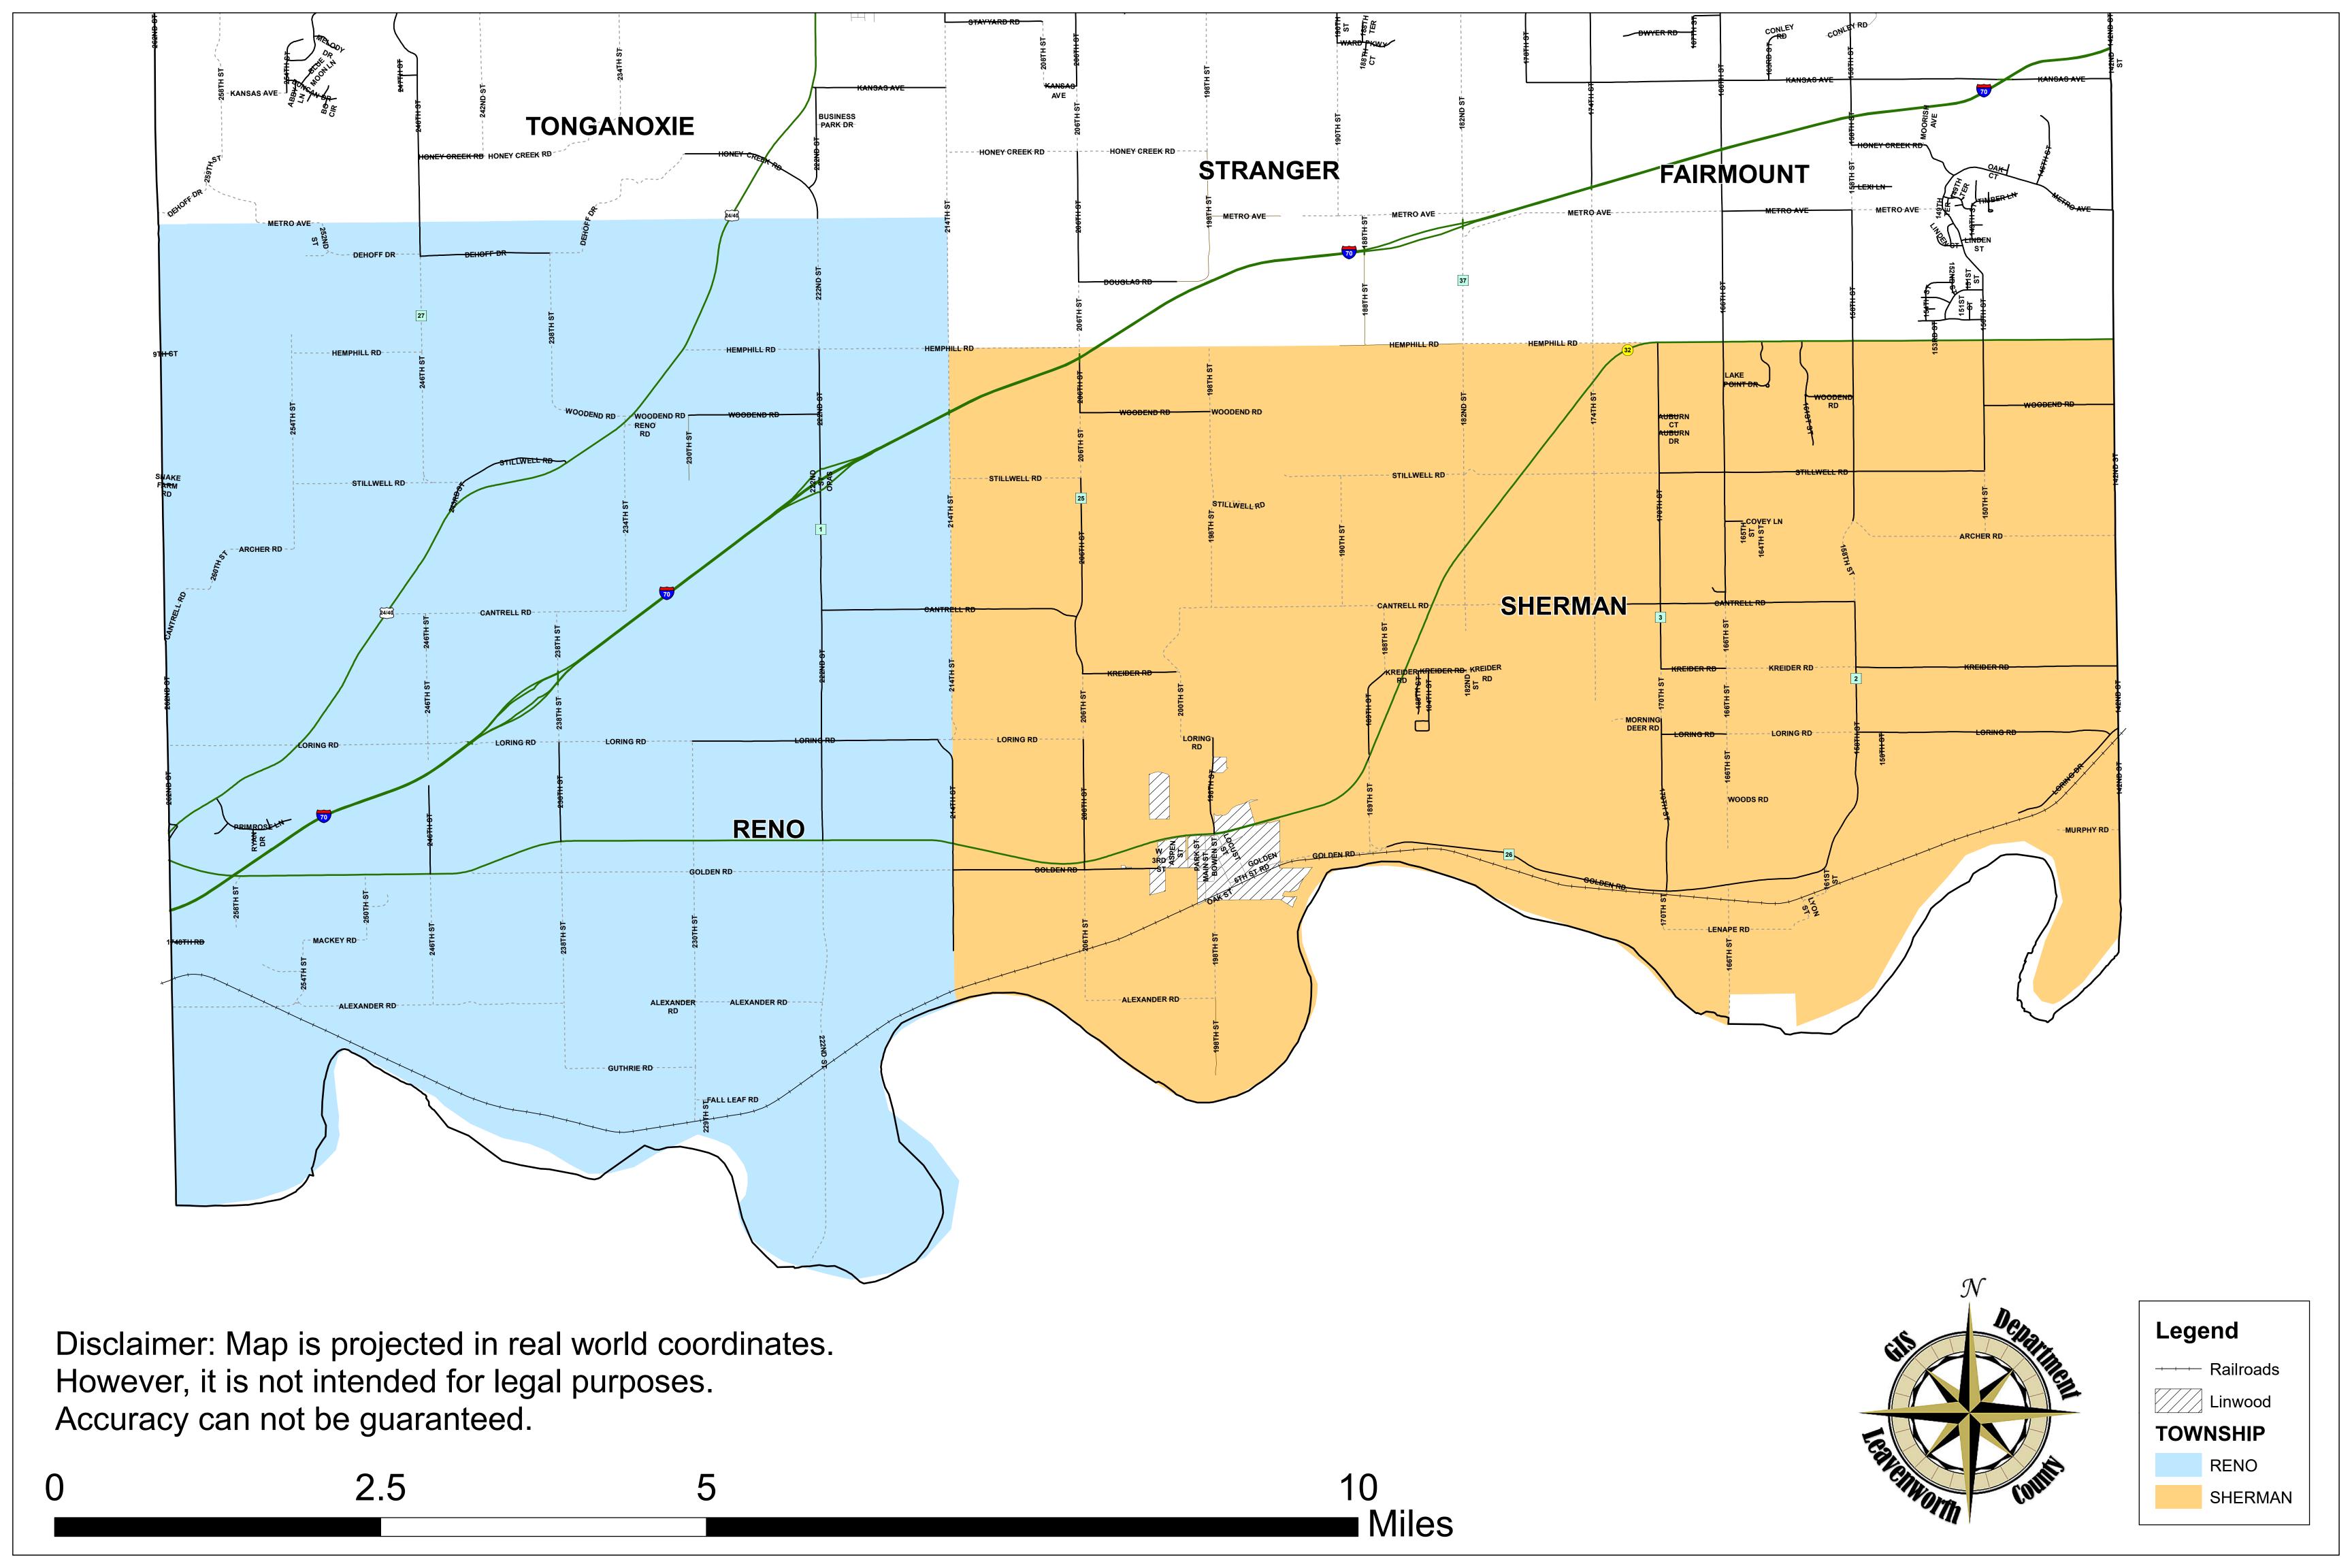

entation to accomplish the formation of said Fire District No. 2, County of Leavenworth, KS, as described above.

ADOPTED the 31st day of May, 2023.

|                        | BOARD OF COUNTY COMMISSIONERS |
|------------------------|-------------------------------|
|                        | OF LEAVENWORTH COUNTY, KANSAS |
|                        | VICKY KAAZ, CHAIR             |
|                        | JEFF CULBERTSON, MEMBER       |
|                        | MIKE SMITH, MEMBER            |
|                        | DOUG SMITH, MEMBER            |
|                        | MIKE STIEBEN, MEMBER          |
| ATTEST:                |                               |
| JANET KLASINSKI, CLERK |                               |
| ,                      |                               |



# Leavenworth County Request for Board Action

| Date: May 26, 2023                                                                                                                                                                                                                                                                                                                                                                                                                                                                                                                                                                                        |
|----------------------------------------------------------------------------------------------------------------------------------------------------------------